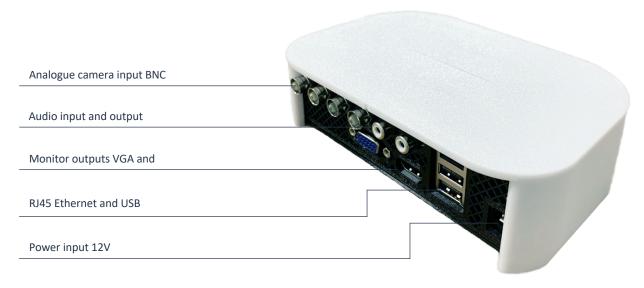

## THIS DEVICE WORKS ONLY WITH VCLOUD.AI VSAAS SERVICE AND CAN'T BE UTILIZED AS A STANDALONE CCTV RECORDER

| Operating System      | Linux                                                                            |
|-----------------------|----------------------------------------------------------------------------------|
| Supported cameras     | 4x Analogue or 8x IP (1080p@25fps)                                               |
| Video recording       | NO                                                                               |
| Video protocols       | ONVIF, RTSP, HikVision, Dahua                                                    |
| Audio codec           | G.711A                                                                           |
| Localization          | English, Russian, Arabic, French, Polish,<br>Romanian, Hungarian, Italian, Czech |
| Dimensions, mm        | 16.5x11x4.5 (850g)                                                               |
| Power supply          | DC12V, 2A                                                                        |
| Operating temperature | 0 - +55                                                                          |
| Warranty              | 3 years                                                                          |